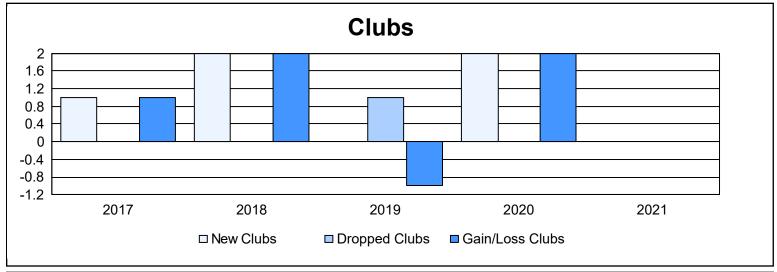

District 23 C

As of June 2021 Cumulative

| Year      | New<br>Clubs | Dropped<br>Clubs | Gain/<br>Loss<br>Clubs | New<br>Members | Charter<br>Members | Reinstate<br>Members | Transfer<br>Members | Total<br>Member<br>Added | Total<br>Members<br>Dropped | Gain/<br>Loss<br>Members |
|-----------|--------------|------------------|------------------------|----------------|--------------------|----------------------|---------------------|--------------------------|-----------------------------|--------------------------|
| 2016-2017 | 1            | 0                | 1                      | 173            | 34                 | 7                    | 5                   | 219                      | 187                         | 32                       |
| 2017-2018 | 2            | 0                | 2                      | 163            | 51                 | 18                   | 8                   | 240                      | 237                         | 3                        |
| 2018-2019 | 0            | 1                | -1                     | 143            | 10                 | 6                    | 3                   | 162                      | 185                         | -23                      |
| 2019-2020 | 2            | 0                | 2                      | 134            | 56                 | 10                   | 5                   | 205                      | 197                         | 8                        |
| 2020-2021 | 0            | 0                | 0                      | 73             | 9                  | 18                   | 5                   | 105                      | 221                         | -116                     |
| Average   | 1            | 0                | 1                      | 137            | 32                 | 12                   | 5                   | 186                      | 205                         | -19                      |